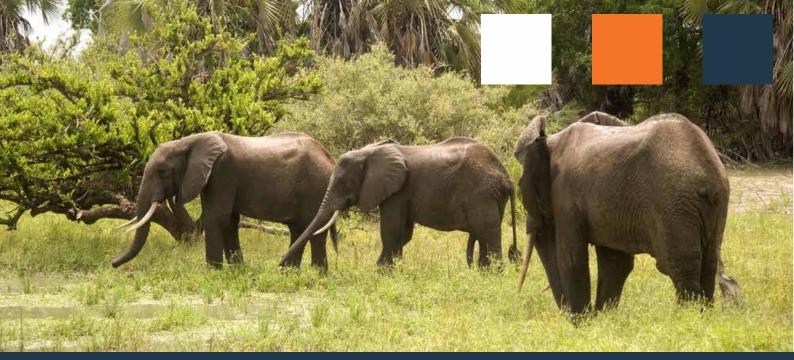

There are over 2,000 species of plants, over 430 species of birds, and 60 species of mammals. In 1982 it was designated a UNESCO World Heritage Site due to the diversity of its wildlife and undisturbed nature. It's a unique environment rich in water, channels and lakes. Abundant with wildlife and little visited by tourist, compared to northern parks. You can enjoy a variety of activities thanks to the lakes and the Rufiji River.

Surface: 54,600 sq km

Raining season: from November through May. Big Four: Elephants, Buffalos, Lions and Leopards.

Guaranteed best price Available. Contact Us

info@brimtours.co.tz

+255 777 477 067

Brim Tours & Safaris