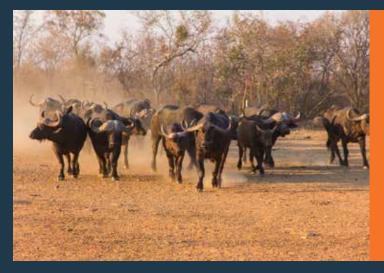

There are over 2,000 species of plants, over 430 species of birds, and 60 species of mammals. In 1982 it was designated a UNESCO World Heritage Site due to the diversity of its wildlife and undisturbed nature. It's a unique environment rich in water, channels and lakes. Abundant with wildlife and little visited by tourist, compared to northern parks. You can enjoy a variety of activities thanks to the lakes and the Rufiji River.

Surface: 54,600 sq km

Raining season: from November through May. Big Four: Elephants, Buffalos, Lions and Leopards.

Guaranteed best price Available. Contact Us

info@brimtours.co.tz

+255 777 477 067

Brim Tours & Safaris