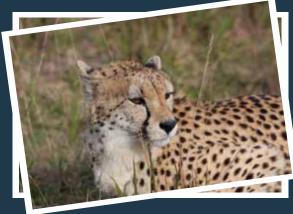

There are over 2,000 species of plants, over 430 species of birds, and 60 species of mammals. In 1982 it was designated a UNESCO World Heritage Site due to the diversity of its wildlife and undisturbed nature. It's a unique environment rich in water, channels and lakes. Abundant with wildlife and little visited by tourist, compared to northern parks. You can enjoy a variety of activities thanks to the lakes and the Rufiji River.

The Nyerere National Park togethere with the Selous Game reserve is also the biggest stronghold for wild dogs in Africa and surely one of the places where you would have more chances to spot them!

Surface: 54,600 sq km

Raining season: from November through May. Big Four: Elephants, Buffalos, Lions and Leopards.

Guaranteed best price Available. Contact Us

info@brimtours.co.tz

+255 777 477 067

Brim Tours & Safaris