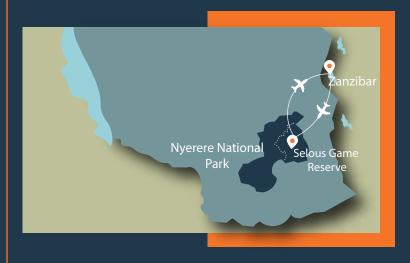

# DAY TRIP:

Flying from Zanzibar 08:00 and arrive in Selous 9:45, pick up by our driver guide at Airstrip then proceed for full day game drive exploring Selous Game Reserve picnic lunch shall be provided and after game drive 15:00 driver will drive to Airstrip to catch your flight to Zanzibar, and flight will take of 16:00 and arrive in Zanzibar 17:30

# DAY 2

Boat Safari for 2 hours. Departure from Selous 10:00 & arrival in Zanzibar at 11:50.

# DAY 1

Departure from Zanzibar 7:30 and arrival in Selous at 8:25. Boat Safari for 2 hours. Back to hotel for lunch, dinner & Overnight.

# DAY 3

Walking Safari for 2 hours, departure from selous 10:00 & arrival in Zanzibar at 11:50.